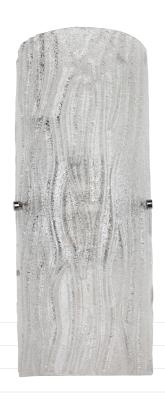

## ACII02 BRILLIANCE

**SELLING POINTS**: Handmade Crystally Ice Glass. Shiny Chrome.

CLASSIFICATION: It's back! This popular design from Varaluz's past makes a modern and bright return. Named appropriately for its overall lighting effect, these fixtures marry crystally-cool ice glass, handmade Murano style with clear glass chips fused by heat on the back side, to clean and simple chromed metal work.

## WALL SCONCE 2 LIGHT

Finish Chrome
Glass/Shade Bright Ice Glass
Product Width 6.75in./17.15cm

AC1102

**Product Height** 15.5in./39.37cm **Product Extension** 3in./7.62cm

Product Weight 5lbs./2.27kg
Shade Width 6.75in./17.15cm