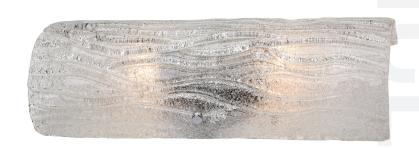

## ACII02 BRILLIANCE

**SELLING POINTS**: Handmade Crystally Ice Glass. Shiny Chrome.

CLASSIFICATION: It's back! This popular design from Varaluz's past makes a modern and bright return. Named appropriately for its overall lighting effect, these fixtures marry crystally-cool ice glass, handmade Murano style with clear glass chips fused by heat on the back side, to clean and simple chromed metal work.

## WALL SCONCE 2 LIGHT

Finish Chrome
Glass/Shade Bright Ice Glass
Product Width 6.75in./17.15cm

AC1102

**Product Height** 15.5in./39.37cm **Product Extension** 3in./7.62cm

Product Weight 5lbs./2.27kg
Shade Width 6.75in./17.15cm