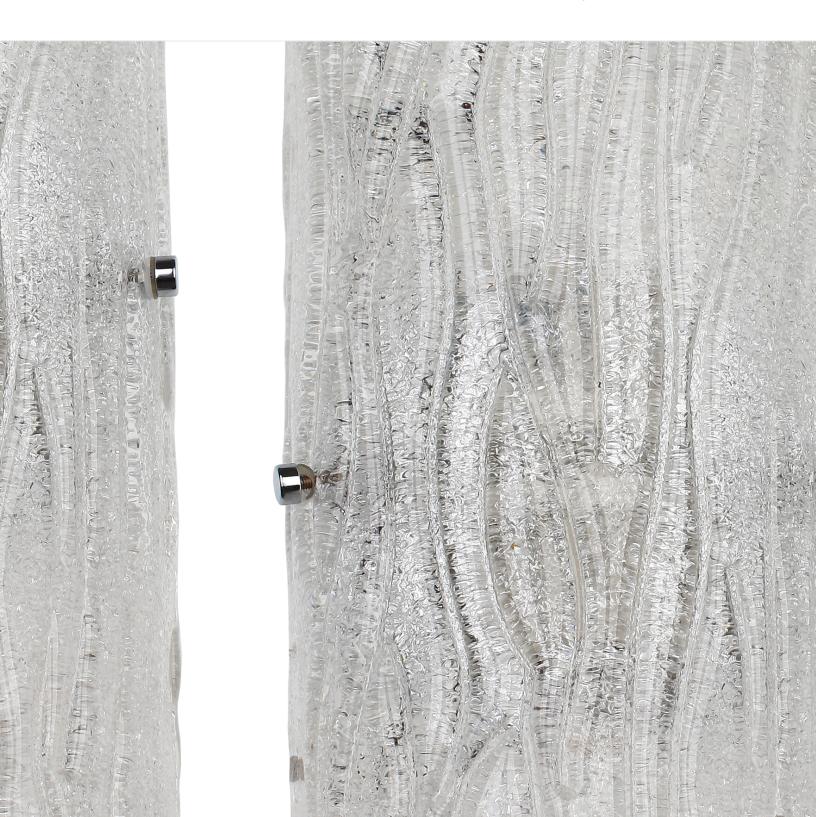

## ACII02 BRILLIANCE

**SELLING POINTS**: Handmade Crystally Ice Glass. Shiny Chrome.

CLASSIFICATION: It's back! This popular design from Varaluz's past makes a modern and bright return. Named appropriately for its overall lighting effect, these fixtures marry crystally-cool ice glass, handmade Murano style with clear glass chips fused by heat on the back side, to clean and simple chromed metal work.

## WALL SCONCE 2 LIGHT

Finish Chrome
Glass/Shade Bright Ice Glass
Product Width 6.75in./17.15cm

AC1102

**Product Height** 15.5in./39.37cm **Product Extension** 3in./7.62cm

Product Weight 5lbs./2.27kg
Shade Width 6.75in./17.15cm