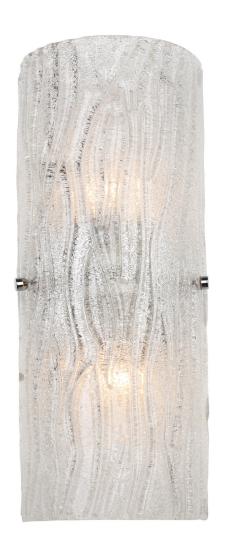

## ACII02 BRILLIANCE

**SELLING POINTS**: Handmade Crystally Ice Glass. Shiny Chrome.

CLASSIFICATION: It's back! This popular design from Varaluz's past makes a modern and bright return. Named appropriately for its overall lighting effect, these fixtures marry crystally-cool ice glass, handmade Murano style with clear glass chips fused by heat on the back side, to clean and simple chromed metal work.

## WALL SCONCE 2 LIGHT

Finish Chrome
Glass/Shade Bright Ice Glass
Product Width 6.75in./17.15cm

AC1102

**Product Height** 15.5in./39.37cm **Product Extension** 3in./7.62cm

Product Weight 5lbs./2.27kg
Shade Width 6.75in./17.15cm